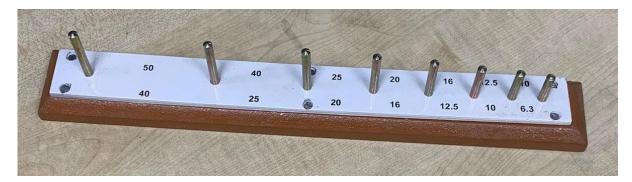

## **Aggregate Testing Apparatuses**

| Type Of Testing<br>Machines | Aggregate Testing Apparatuses                                           |
|-----------------------------|-------------------------------------------------------------------------|
| Material                    | Wood Base                                                               |
| Usage/Application           | This instrument is used to determine the elongation index of aggregates |
| Brand                       | SF                                                                      |
| Item Code                   | TM-104-ISI                                                              |
| Size/Dimension              | L - 17, W - 3, H - 4                                                    |
| Weight                      | 1.320 KGS                                                               |
| Dimensions                  | 17X 3X 4 [LxWxH]                                                        |
| Finishing                   | Wooden Box / Corrugated Box                                             |
| Country of Origin           | Made in India                                                           |
| Model Name/Number           | EIE-TM-104-ISI                                                          |