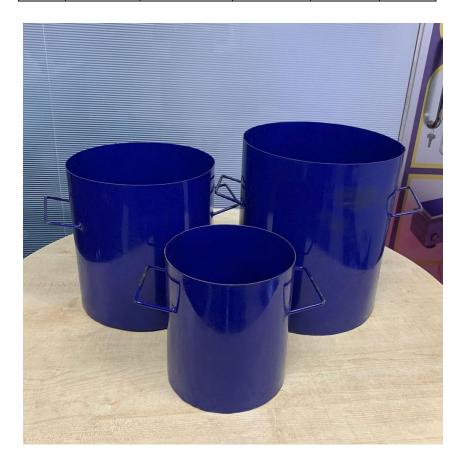

## Unit weight measures Bucket

• Comparable to ASTM C29 and ASTM C138.

Made from heavy steel sheet, they are used to determine the **weight per cubic metro of freshly mixed and compacted concrete**, and as per ASTM Standards also the air content of fresh concrete.

Multiple capacities and weights are available:

| Models | Capacity<br>litres | Inside<br>diameter mm | Useful<br>height mm | Sheet<br>thick mm | Weight<br>Kg |
|--------|--------------------|-----------------------|---------------------|-------------------|--------------|
| C202   | 5                  | 187.7                 | 180.7               | 3                 | 4            |
| C203   | 10                 | 265                   | 181.3               | 4                 | 7            |
| C205   | 20                 | 345.6                 | 298.5               | 5                 | 14           |